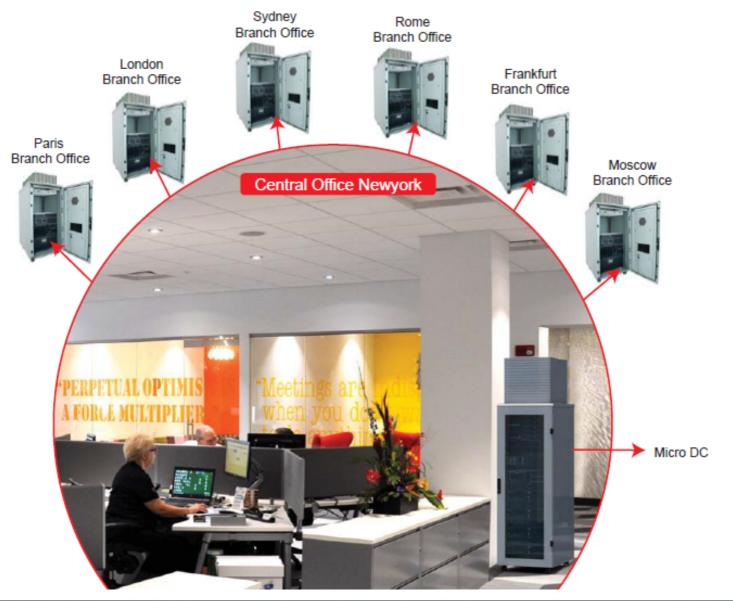

#### **MICRO DC**

#### **MICRO DATA CENTER**

#### Micro Data Center withTop Mountable AC

#### **Benefits:**

- Cooling up to 4kw with top mountable AC unit.
- Eliminating external cooling unit and raised floor
- Compact datacenter with monitoring, UPS, IP PDU, cooling
- Ideal solution for branch offices (Banks, Police, Schools, Ministries etc.)

## MICRO DATA CENTER

#### Aplications

#### **Applications**

- > Small and Medium Size Enterprises (SME's)
- > Branch offices of financial institutions (Banks, Insurance companies)
- Branch offices of government institutions and utilities (Police, Army, Schools, Electricity, Water companies etc)
- Companies who wants to connect the cloud instead of investing in a big data center
- > Exchange offices & Hubs of Telco's and GSM companies
- > Remote locations where there is no dedicated IT personnel available
- > Manufacturing companies for automation control and IT services