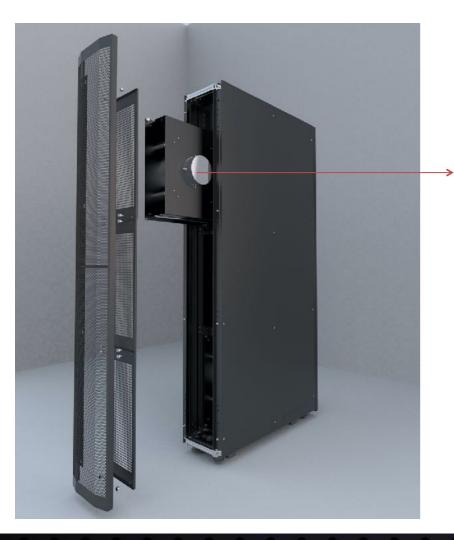

#### **MICRO DATA CENTER**

#### Micro Data Center withTop Mountable AC

#### **Benefits:**

- Cooling up to 4kw with top mountable AC unit.
- Eliminating external cooling unit and raised floor
- Compact datacenter with monitoring, UPS, IP PDU, cooling
- Ideal solution for branch offices (Banks, Police, Schools, Ministries etc.)