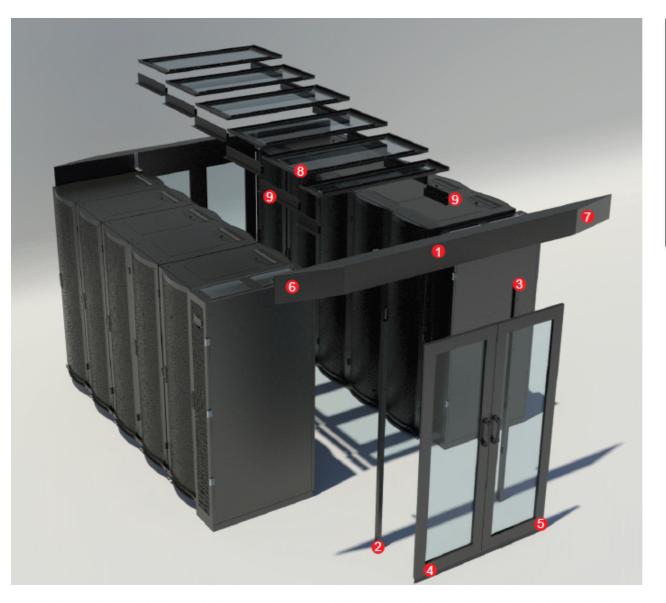

# COLD & HOT AISLE SOLUTIONS

| 1 | Automatic Door Upper Profile Kit               |
|---|------------------------------------------------|
| 2 | Sliding Door Vertical Support Profile (Right)  |
| 3 | Sliding door vertical support profile ( Left ) |
| 4 | Sliding Door Assembly(Left)                    |
| 5 | Sliding Door Assembly(Right)                   |
| 6 | Door Upper Left Cover                          |
| 7 | Door Upper Right Cover                         |
| 8 | Top Cover Panels                               |
| 9 | Top Cover Panels Support                       |

#### Canovate offers modular and green Container Data Center Solutions

Flexible Modular Energy Efficient Green Integrated Secure

1- Container; Dimensions : 12200x2500x2700mm (LxDxH) 2- Server Rack

- 3- DX Based Inrow Cooler
- 4-Outside Compressor & Condenser Unit
- 5- Modular UPS System
- 6- Battery Rack
- 7- Modular Power Distribution Panel
- 8- Novec Based Fire Suppression Unit
- 9- Cable ducting
- 10- Piping
- 11- Protection Grill for Outdoor Units
- 12- Admin Room