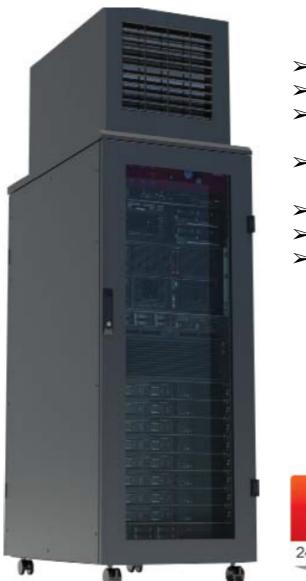

#### Micro Data Center withTop Mountable AC

#### **Benefits:**

- Cooling up to 4kw with top mountable AC unit.
- Eliminating external cooling unit and raised floor
- Compact datacenter with monitoring, UPS, IP PDU, cooling
- Ideal solution for branch offices (Banks, Police, Schools, Ministries etc.)

#### Micro Data Center Rack

- 24U-36U-42U height
- Steel&Glass front and rear doors
- Aluminum frame carrying capacity up to 2000 kg
- Portable design with wheels or fixed wall mountable
- Cable entrance from the bottom