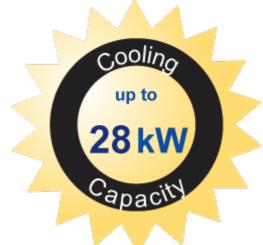

#### Gas Based-DX (Refrigerant R 410) Front Cooler

- > 28 kW cooling capacity in 42U 300x1000 Cabinet
- Automatically controlled between 11 to 28 kW by inverter technology for maximum energy efficiency
- > COP ratio is above 4 for maximum energy efficiency
- > External Compressor unit to have better noise level
- > Cooling units work 100% sensible (without condensed water)
- > Specially developed for cold & hot aisle containment applications
- Modular construction
- In-Row cooling technology
- Eliminating raised floor requirement
- > Variable speed fans: EC-Technology
- Modular design: Allowing capacity expansion
- > Hot-swappable fans