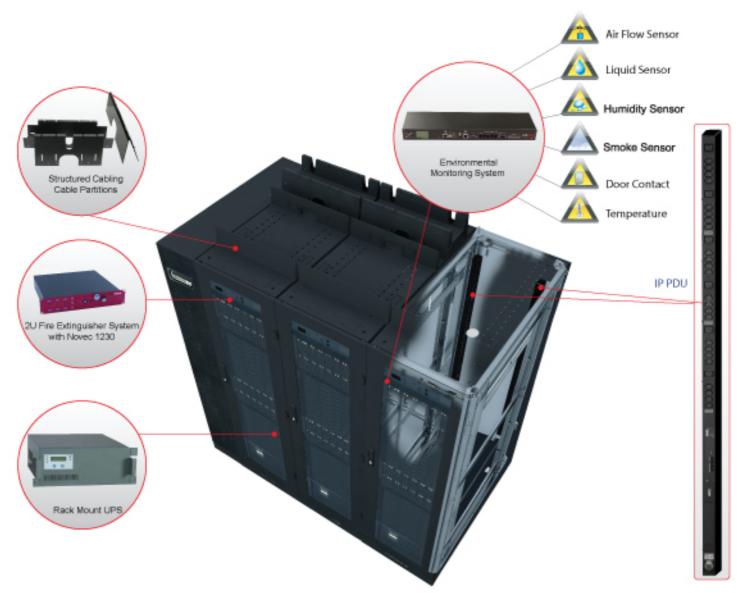

#### **Benefits:**

- Cooling up to 4kw with top mountable AC unit.
- Eliminating external cooling unit and raised floor
- Compact datacenter with monitoring, UPS, IP PDU, cooling
- Ideal solution for branch offices (Banks, Police, Schools, Ministries etc.)

#### **Applications**

- > Small and Medium Size Enterprises (SME's)
- > Branch offices of financial institutions (Banks, Insurance companies)
- Branch offices of government institutions and utilities (Police, Army, Schools, Electricity, Water companies etc)
- Companies who wants to connect the cloud instead of investing in a big data center
- > Exchange offices & Hubs of Telco's and GSM companies
- > Remote locations where there is no dedicated IT personnel available
- > Manufacturing companies for automation control and IT services

#### Micro Data Center Rack

- 24U-36U-42U height
- Steel&Glass front and rear doors
- Aluminum frame carrying capacity up to 2000 kg
- Portable design with wheels or fixed wall mountable
- Cable entrance from the bottom

#### **Benefits:**

- Plug&Play integrated datacenter
- > Easy to maintain

 Ideal solution for SME's and branch offices (Banks, Police, Schools, Ministries etc.)