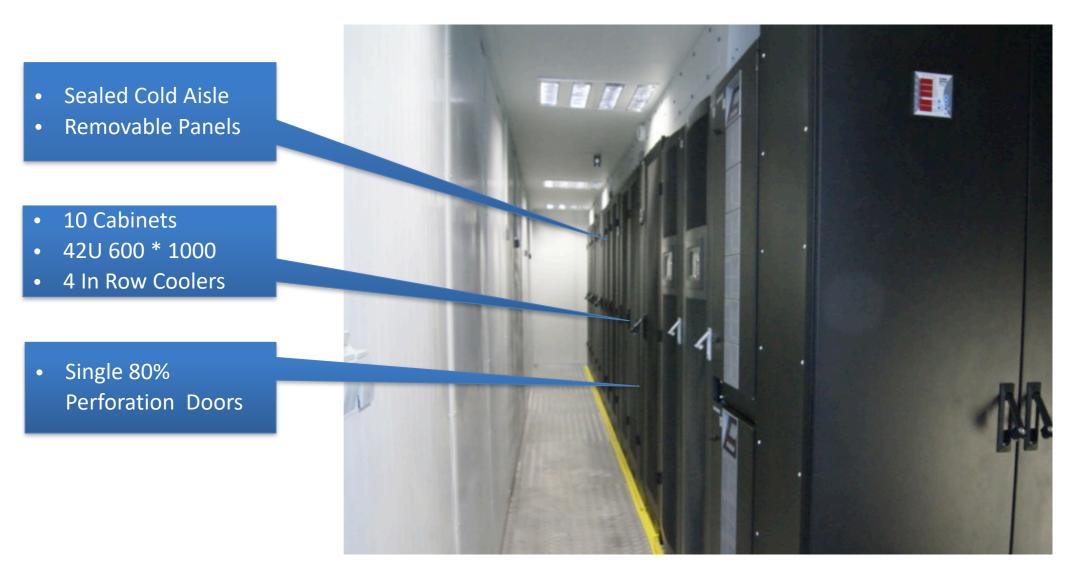

# COLD & HOT AISLE SOLUTIONS

| 1 | Automatic Door Upper Profile Kit               |
|---|------------------------------------------------|
| 2 | Sliding Door Vertical Support Profile (Right)  |
| 3 | Sliding door vertical support profile ( Left ) |
| 4 | Sliding Door Assembly(Left)                    |
| 5 | Sliding Door Assembly(Right)                   |
| 6 | Door Upper Left Cover                          |
| 7 | Door Upper Right Cover                         |
| 8 | Top Cover Panels                               |
| 9 | Top Cover Panels Support                       |

#### WATER BASED CW IN-ROW COOLER

- In-row technology
- No need for raised floor
- > Width of 300 mm or 600 mm
- Height 2000 mm / depth 1000-1200 mm
- > 30 kW or 60 kW cooling capacity alternatives
- Pressure controlled
- > EC-technology

- No condensing water due to high inlet-water temperature of 14 °C
- Water-based and DX-Version
- Especially developed for aisle-cooling
- > High efficiency in power management

#### Gas Based-DX (Refrigerant R 410) Front Cooler

- > 28 kW cooling capacity in 42U 300x1000 Cabinet
- Automatically controlled between 11 to 28 kW by inverter technology for maximum energy efficiency
- > COP ratio is above 4 for maximum energy efficiency
- > External Compressor unit to have better noise level
- > Cooling units work 100% sensible (without condensed water)
- > Specially developed for cold & hot aisle containment applications
- Modular construction
- In-Row cooling technology
- Eliminating raised floor requirement
- > Variable speed fans: EC-Technology
- Modular design: Allowing capacity expansion
- > Hot-swappable fans