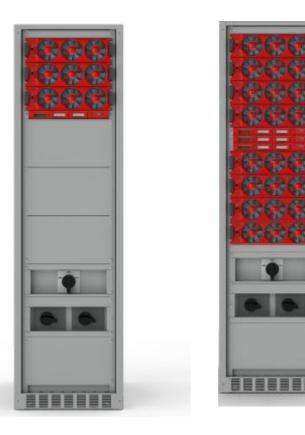

#### **MICRO DATA CENTER**

#### Micro Data Center withTop Mountable AC

#### **Benefits:**

- Cooling up to 4kw with top mountable AC unit.
- Eliminating external cooling unit and raised floor
- Compact datacenter with monitoring, UPS, IP PDU, cooling
- Ideal solution for branch offices (Banks, Police, Schools, Ministries etc.)

#### **CAN-BREEZE MICRO DATA CENTER**

Micro Data Center with inrack mountable AC

www.carcovate.com

Cooling up to 8-14 KW within 800mm width rack

- > Eliminating raised floor requirement
- Compact datacenter with monitoring, UPS, IP PDU, cooling