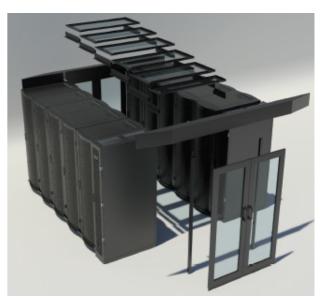

# COLD & HOT AISLE SOLUTIONS

| 1 | Automatic Door Upper Profile Kit               |
|---|------------------------------------------------|
| 2 | Sliding Door Vertical Support Profile (Right)  |
| 3 | Sliding door vertical support profile ( Left ) |
| 4 | Sliding Door Assembly(Left)                    |
| 5 | Sliding Door Assembly(Right)                   |
| 6 | Door Upper Left Cover                          |
| 7 | Door Upper Right Cover                         |
| 8 | Top Cover Panels                               |
| 9 | Top Cover Panels Support                       |