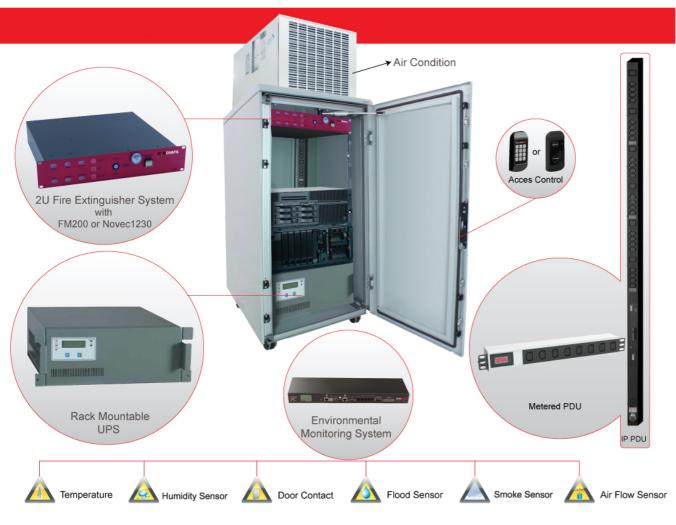

#### Micro Data Center withTop Mountable AC

#### **Benefits:**

- Cooling up to 4kw with top mountable AC unit.
- Eliminating external cooling unit and raised floor
- Compact datacenter with monitoring, UPS, IP PDU, cooling
- Ideal solution for branch offices (Banks, Police, Schools, Ministries etc.)

#### Micro Data Center Rack

- 24U-36U-42U height
- Steel&Glass front and rear doors
- Aluminum frame carrying capacity up to 2000 kg
- Portable design with wheels or fixed wall mountable
- Cable entrance from the bottom

#### **CAN-BREEZE MICRO DATA CENTER**

Micro Data Center with inrack mountable AC

www.carcovate.com

Cooling up to 8-14 KW within 800mm width rack

- > Eliminating raised floor requirement
- Compact datacenter with monitoring, UPS, IP PDU, cooling

#### **Benefits:**

- Plug&Play integrated datacenter
- > Easy to maintain

 Ideal solution for SME's and branch offices (Banks, Police, Schools, Ministries etc.)