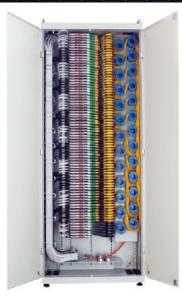

#### **CONTAINER DATA CENTER**

#### Canovate offers modular and green Container Data Center Solutions

Flexible Modular Energy Efficient Green Integrated Secure

1- Container; Dimensions : 12200x2500x2700mm (LxDxH) 2- Server Rack

- 3- DX Based Inrow Cooler
- 4-Outside Compressor & Condenser Unit
- 5- Modular UPS System
- 6- Battery Rack
- 7- Modular Power Distribution Panel
- 8- Novec Based Fire Suppression Unit
- 9- Cable ducting
- 10- Piping
- 11- Protection Grill for Outdoor Units
- 12- Admin Room