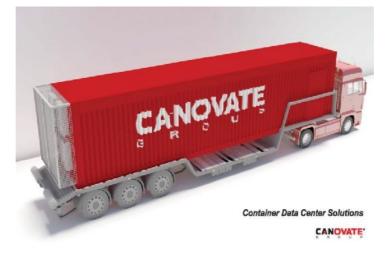

#### **CONTAINER DATA CENTER**

#### Canovate offers modular and green Container Data Center Solutions

Flexible Modular Energy Efficient Green Integrated Secure

1- Container; Dimensions : 12200x2500x2700mm (LxDxH) 2- Server Rack

- 3- DX Based Inrow Cooler
- 4-Outside Compressor & Condenser Unit
- 5- Modular UPS System
- 6- Battery Rack
- 7- Modular Power Distribution Panel
- 8- Novec Based Fire Suppression Unit
- 9- Cable ducting
- 10- Piping
- 11- Protection Grill for Outdoor Units
- 12- Admin Room