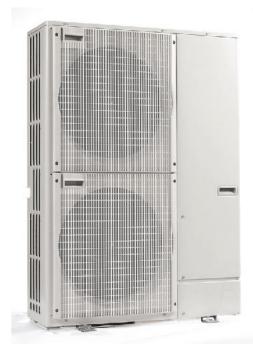

#### Gas Based-DX (Refrigerant R 410) Front Cooler

- > 28 kW cooling capacity in 42U 300x1000 Cabinet
- Automatically controlled between 11 to 28 kW by inverter technology for maximum energy efficiency
- > COP ratio is above 4 for maximum energy efficiency
- > External Compressor unit to have better noise level
- > Cooling units work 100% sensible (without condensed water)
- > Specially developed for cold & hot aisle containment applications
- Modular construction
- In-Row cooling technology
- Eliminating raised floor requirement
- > Variable speed fans: EC-Technology
- Modular design: Allowing capacity expansion
- > Hot-swappable fans

Pressure Controlled Ziehl-Abegg / EBM EC Fans

vww.~canovate~.com

#### Gas Based-DX (Refrigerant R 410) Front Cooler

Hot-swappable EC fan Drawer

**Multipoint Injection System** 

Outdoor Unit-R410A (Combined Compressor & Condenser)