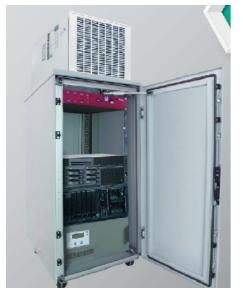

#### **MICRO DATA CENTER**

#### Micro Data Center withTop Mountable AC

#### **Benefits:**

- Cooling up to 4kw with top mountable AC unit.
- Eliminating external cooling unit and raised floor
- Compact datacenter with monitoring, UPS, IP PDU, cooling
- Ideal solution for branch offices (Banks, Police, Schools, Ministries etc.)