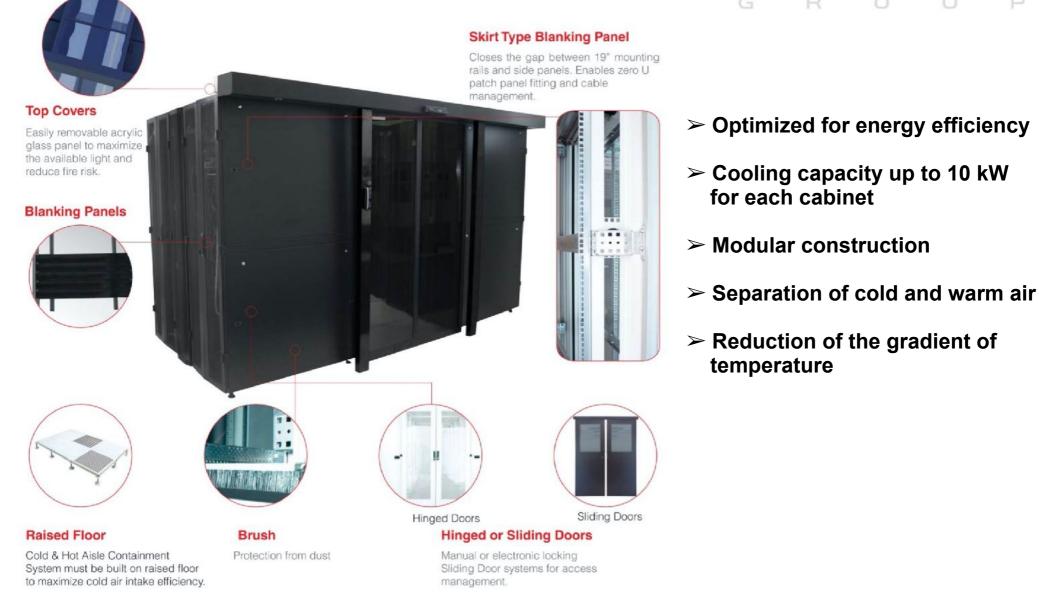

# COLD & HOT AISLE SOLUTIONS

| 1 | Automatic Door Upper Profile Kit               |
|---|------------------------------------------------|
| 2 | Sliding Door Vertical Support Profile (Right)  |
| 3 | Sliding door vertical support profile ( Left ) |
| 4 | Sliding Door Assembly(Left)                    |
| 5 | Sliding Door Assembly(Right)                   |
| 6 | Door Upper Left Cover                          |
| 7 | Door Upper Right Cover                         |
| 8 | Top Cover Panels                               |
| 9 | Top Cover Panels Support                       |