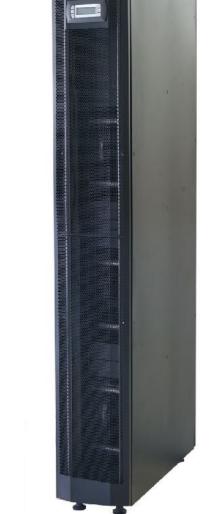

#### WATER BASED CW IN-ROW COOLER

- In-row technology
- No need for raised floor
- > Width of 300 mm or 600 mm
- Height 2000 mm / depth 1000-1200 mm
- > 30 kW or 60 kW cooling capacity alternatives
- Pressure controlled
- > EC-technology

- No condensing water due to high inlet-water temperature of 14 °C
- Water-based and DX-Version
- Especially developed for aisle-cooling
- > High efficiency in power management