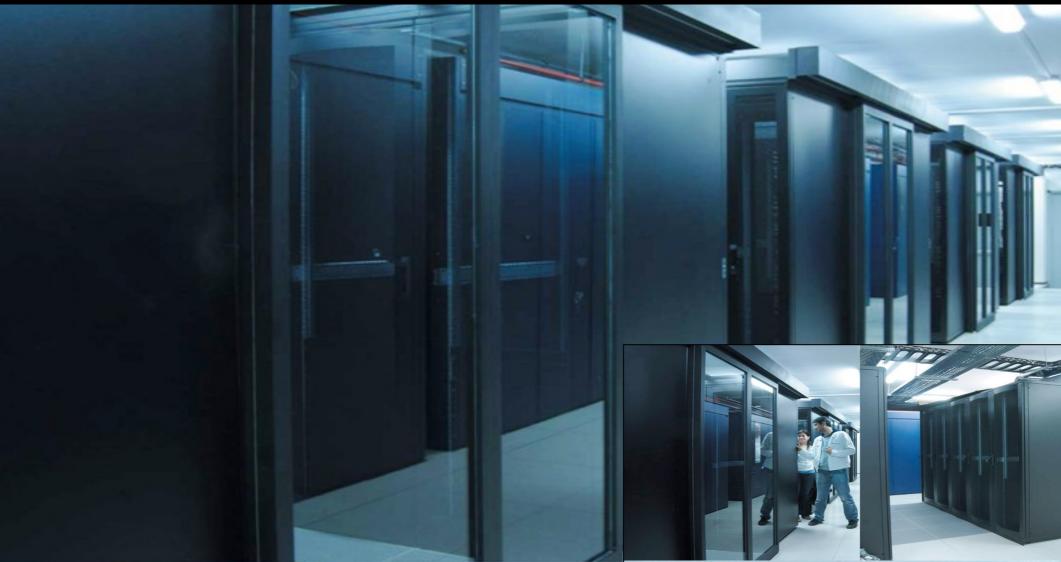

## Why Canovate ?

- Complete datacenter solutions including rack, cooling, power, monitoring and security solutions similar to APC, Emerson and Rittal
- High end aluminum frame racks (up to 2000 kg carying capacity) and economy steel rack series

- In house produced CW -chilled water and DX based inrow cooling systems
- > Innovative energy efficient adiabatic cooling systems
- Cold&Hot Aisle containment systems with inrow cooling
- Micro&Mini Datacenter solutions for SME's and branch offices
- Mobile Container Datacenter's
- Modular UPS systems
- > Best price and performance ratio
- Fast manufacturing time
- Fast Customization capacilities