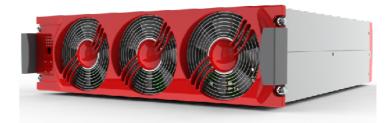

#### Gas Based-DX (Refrigerant R 410) Front Cooler

- > 28 kW cooling capacity in 42U 300x1000 Cabinet
- Automatically controlled between 11 to 28 kW by inverter technology for maximum energy efficiency
- > COP ratio is above 4 for maximum energy efficiency
- > External Compressor unit to have better noise level
- > Cooling units work 100% sensible (without condensed water)
- > Specially developed for cold & hot aisle containment applications
- Modular construction
- In-Row cooling technology
- Eliminating raised floor requirement
- > Variable speed fans: EC-Technology
- Modular design: Allowing capacity expansion
- > Hot-swappable fans

Pressure Controlled Ziehl-Abegg / EBM EC Fans

vww.~canovate~.com

#### Gas Based-DX (Refrigerant R 410) Front Cooler

Hot-swappable EC fan Drawer

**Multipoint Injection System** 

Outdoor Unit-R410A (Combined Compressor & Condenser)