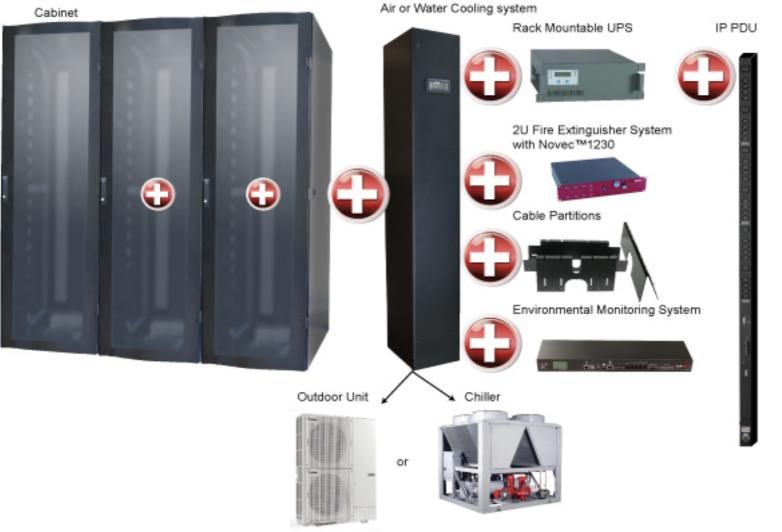

## Why Canovate ?

- Complete datacenter solutions including rack, cooling, power, monitoring and security solutions similar to APC, Emerson and Rittal
- High end aluminum frame racks (up to 2000 kg carying capacity) and economy steel rack series

- In house produced CW -chilled water and DX based inrow cooling systems
- > Innovative energy efficient adiabatic cooling systems
- Cold&Hot Aisle containment systems with inrow cooling
- Micro&Mini Datacenter solutions for SME's and branch offices
- Mobile Container Datacenter's
- Modular UPS systems
- > Best price and performance ratio
- Fast manufacturing time
- Fast Customization capacilities