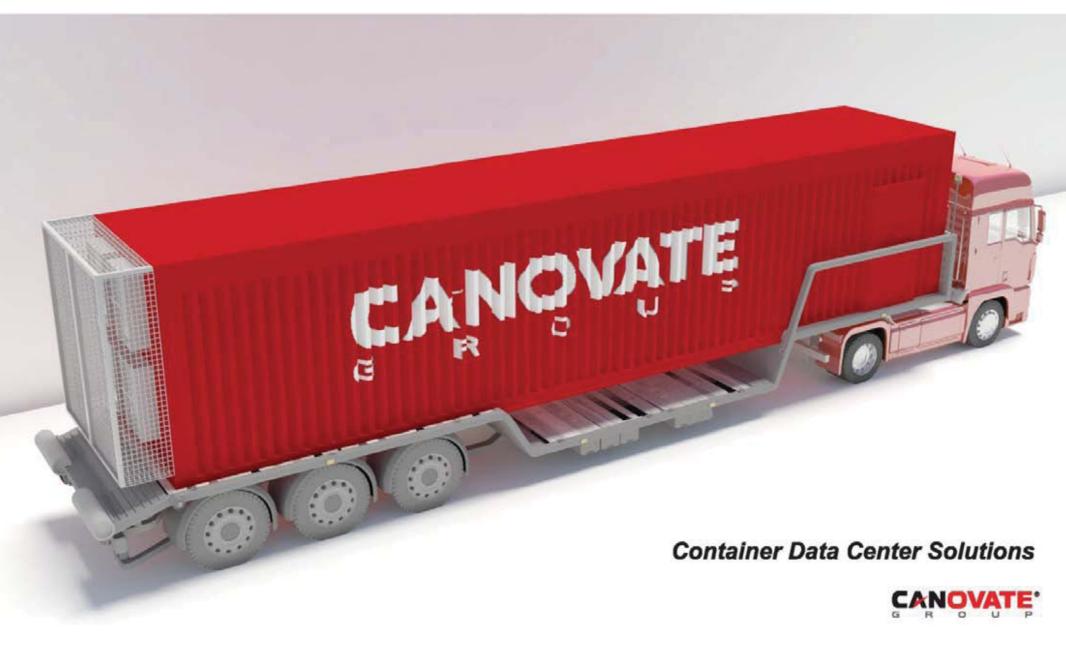

#### **CONTAINER DATA CENTER**

#### Canovate offers modular and green Container Data Center Solutions

Flexible Modular Energy Efficient Green Integrated Secure

1- Container; Dimensions : 12200x2500x2700mm (LxDxH) 2- Server Rack

- 3- DX Based Inrow Cooler
- 4-Outside Compressor & Condenser Unit
- 5- Modular UPS System
- 6- Battery Rack
- 7- Modular Power Distribution Panel
- 8- Novec Based Fire Suppression Unit
- 9- Cable ducting
- 10- Piping
- 11- Protection Grill for Outdoor Units
- 12- Admin Room