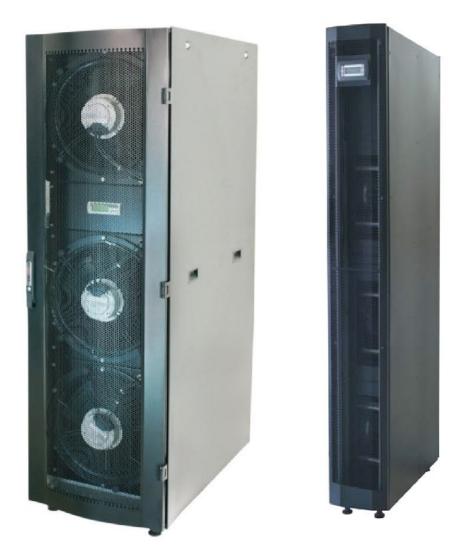

#### Gas Based-DX (Refrigerant R 410) Front Cooler

- > 28 kW cooling capacity in 42U 300x1000 Cabinet
- Automatically controlled between 11 to 28 kW by inverter technology for maximum energy efficiency
- > COP ratio is above 4 for maximum energy efficiency
- > External Compressor unit to have better noise level
- > Cooling units work 100% sensible (without condensed water)
- > Specially developed for cold & hot aisle containment applications
- Modular construction
- In-Row cooling technology
- Eliminating raised floor requirement
- > Variable speed fans: EC-Technology
- Modular design: Allowing capacity expansion
- > Hot-swappable fans

#### Gas Based-DX (Refrigerant R 410) Front Cooler

Hot-swappable EC fan Drawer

**Multipoint Injection System** 

Outdoor Unit-R410A (Combined Compressor & Condenser)