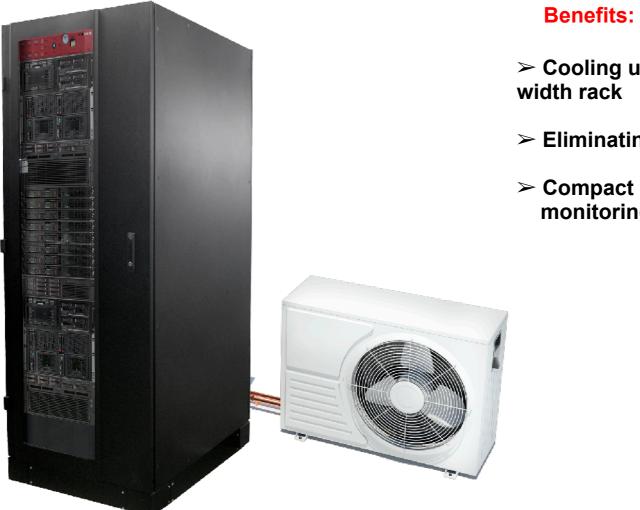

#### Micro Data Center withTop Mountable AC

#### **Benefits:**

- Cooling up to 4kw with top mountable AC unit.
- Eliminating external cooling unit and raised floor
- Compact datacenter with monitoring, UPS, IP PDU, cooling
- Ideal solution for branch offices (Banks, Police, Schools, Ministries etc.)