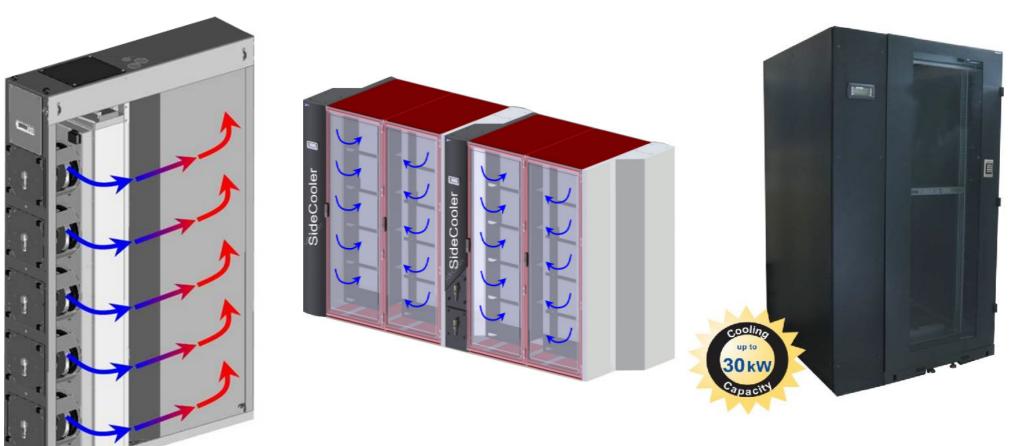

#### DIRECT LIQUID BASED RACK COOLING SIDE COOLER

- > High density hot spot cooling up to 30kW
   > Patented modular and ergonomic design

#### WATER BASED CW IN-ROW COOLER

- In-row technology
- No need for raised floor
- > Width of 300 mm or 600 mm
- Height 2000 mm / depth 1000-1200 mm
- > 30 kW or 60 kW cooling capacity alternatives
- Pressure controlled
- > EC-technology

- No condensing water due to high inlet-water temperature of 14 °C
- Water-based and DX-Version
- Especially developed for aisle-cooling
- > High efficiency in power management

#### Gas Based-DX (Refrigerant R 410) Front Cooler

- > 28 kW cooling capacity in 42U 300x1000 Cabinet
- Automatically controlled between 11 to 28 kW by inverter technology for maximum energy efficiency
- > COP ratio is above 4 for maximum energy efficiency
- > External Compressor unit to have better noise level
- > Cooling units work 100% sensible (without condensed water)
- > Specially developed for cold & hot aisle containment applications
- Modular construction
- In-Row cooling technology
- Eliminating raised floor requirement
- > Variable speed fans: EC-Technology
- Modular design: Allowing capacity expansion
- > Hot-swappable fans