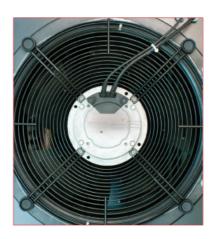

#### Gas Based-DX (Refrigerant R 410) Front Cooler

- > 28 kW cooling capacity in 42U 300x1000 Cabinet
- Automatically controlled between 11 to 28 kW by inverter technology for maximum energy efficiency
- > COP ratio is above 4 for maximum energy efficiency
- > External Compressor unit to have better noise level
- > Cooling units work 100% sensible (without condensed water)
- > Specially developed for cold & hot aisle containment applications
- Modular construction
- In-Row cooling technology
- Eliminating raised floor requirement
- > Variable speed fans: EC-Technology
- Modular design: Allowing capacity expansion
- > Hot-swappable fans

#### Gas Based-DX (Refrigerant R 410) Front Cooler

Hot-swappable EC fan Drawer

**Multipoint Injection System** 

Outdoor Unit-R410A (Combined Compressor & Condenser)