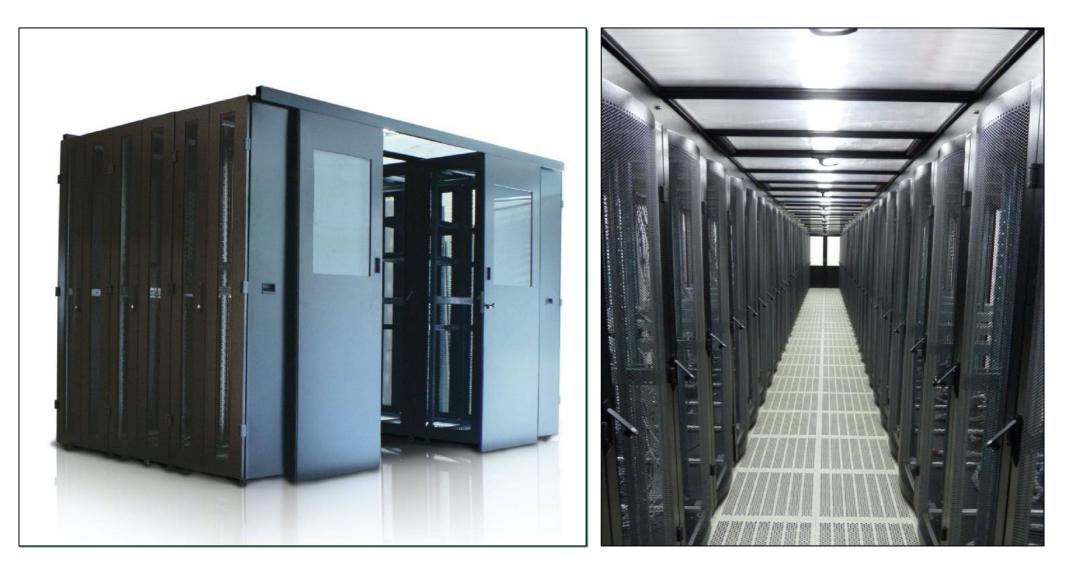

#### **CONTAINER DATA CENTER**

#### Canovate offers modular and green Container Data Center Solutions

Flexible Modular Energy Efficient Green Integrated Secure

1- Container; Dimensions : 12200x2500x2700mm (LxDxH) 2- Server Rack

- 3- DX Based Inrow Cooler
- 4-Outside Compressor & Condenser Unit
- 5- Modular UPS System
- 6- Battery Rack
- 7- Modular Power Distribution Panel
- 8- Novec Based Fire Suppression Unit
- 9- Cable ducting
- 10- Piping
- 11- Protection Grill for Outdoor Units
- 12- Admin Room