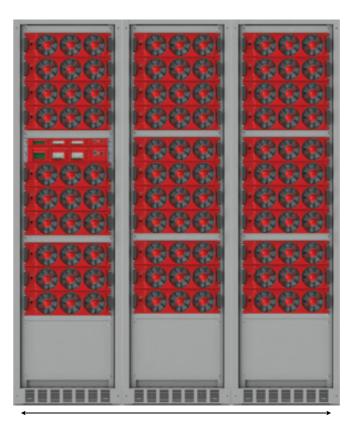

# COLD & HOT AISLE SOLUTIONS

| 1 | Automatic Door Upper Profile Kit               |
|---|------------------------------------------------|
| 2 | Sliding Door Vertical Support Profile (Right)  |
| 3 | Sliding door vertical support profile ( Left ) |
| 4 | Sliding Door Assembly(Left)                    |
| 5 | Sliding Door Assembly(Right)                   |
| 6 | Door Upper Left Cover                          |
| 7 | Door Upper Right Cover                         |
| 8 | Top Cover Panels                               |
| 9 | Top Cover Panels Support                       |

#### WATER BASED CW IN-ROW COOLER

- In-row technology
- No need for raised floor
- > Width of 300 mm or 600 mm
- Height 2000 mm / depth 1000-1200 mm
- > 30 kW or 60 kW cooling capacity alternatives
- Pressure controlled
- > EC-technology

- No condensing water due to high inlet-water temperature of 14 °C
- Water-based and DX-Version
- Especially developed for aisle-cooling
- > High efficiency in power management

#### Gas Based-DX (Refrigerant R 410) Front Cooler

- > 28 kW cooling capacity in 42U 300x1000 Cabinet
- Automatically controlled between 11 to 28 kW by inverter technology for maximum energy efficiency
- > COP ratio is above 4 for maximum energy efficiency
- > External Compressor unit to have better noise level
- > Cooling units work 100% sensible (without condensed water)
- > Specially developed for cold & hot aisle containment applications
- Modular construction
- In-Row cooling technology
- Eliminating raised floor requirement
- > Variable speed fans: EC-Technology
- Modular design: Allowing capacity expansion
- > Hot-swappable fans